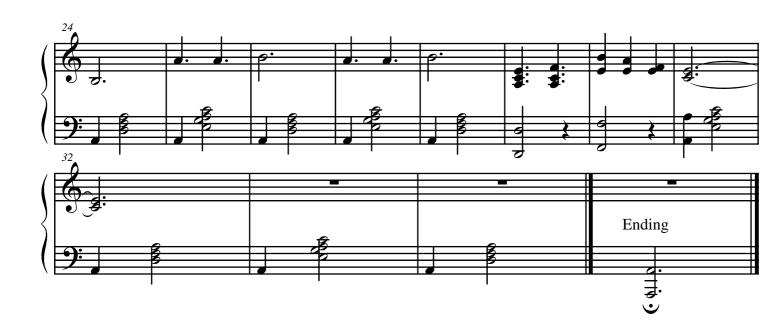

## A propos de la pièce

Titre: Sakura Sakura

**Compositeur:** Japanese, Traditional **Arrangeur:** Yamazaki,Hiroshi

Licence: LucyamaMusic © All rights reserved

Editeur: Yamazaki,Hiroshi
Instrumentation: Flute, Piano, Bass
Style: Traditionnel Japonais

## Sakura Sakura

LucyamaMusic c all rights reserved