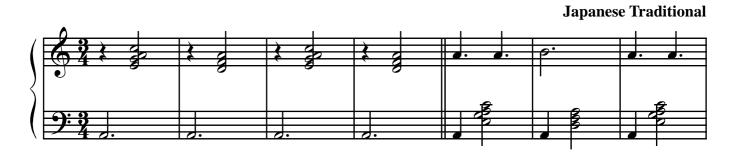

## A propos de la pièce

Titre: Sakura Sakura

**Compositeur:** Japanese, Traditional **Arrangeur:** Yamazaki,Hiroshi

Licence: LucyamaMusic © All rights reserved

Editeur: Yamazaki,Hiroshi
Instrumentation: Flute, Piano, Bass
Style: Traditionnel Japonais

## Sakura Sakura

LucyamaMusic c all rights reserved