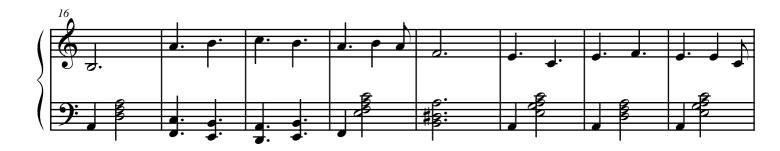

## A propos de la pièce

Titre: Sakura Sakura

**Compositeur:** Japanese, Traditional **Arrangeur:** Yamazaki,Hiroshi

Licence: LucyamaMusic © All rights reserved

Editeur: Yamazaki,Hiroshi
Instrumentation: Flute, Piano, Bass
Style: Traditionnel Japonais

## Sakura Sakura

LucyamaMusic c all rights reserved