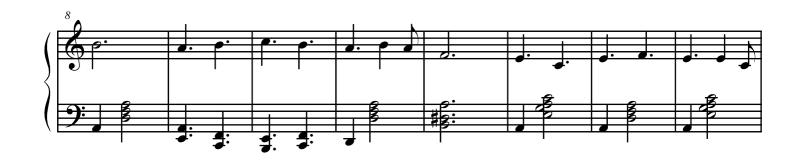

## A propos de la pièce

Titre: Sakura Sakura

**Compositeur:** Japanese, Traditional **Arrangeur:** Yamazaki,Hiroshi

Licence: LucyamaMusic © All rights reserved

Editeur: Yamazaki,Hiroshi
Instrumentation: Flute, Piano, Bass
Style: Traditionnel Japonais

## Sakura Sakura

LucyamaMusic c all rights reserved